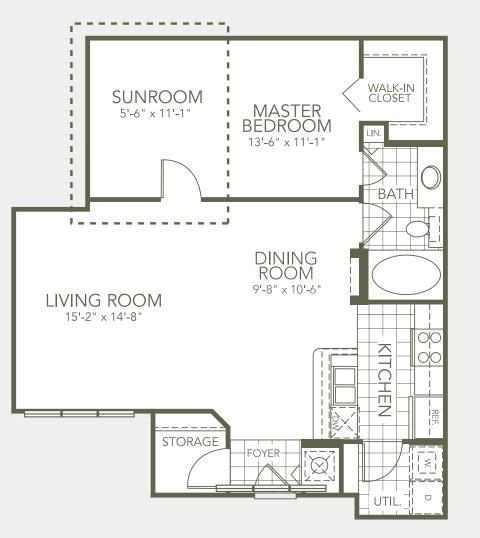

E 2 Bedroom, 2 Bath 1159 sq. ft. with Sunroom 1073 sq. ft. with Lanai

THE PALMS CLUB

D 2 Bedroom, 1 Bath 1093 sq. ft. with Sunroom 1018 sq. ft. with Lanai

**C** 1 Bedroom, 1 Bath 899 sq. ft. with Sunroom 840 sq. ft. with Lanai