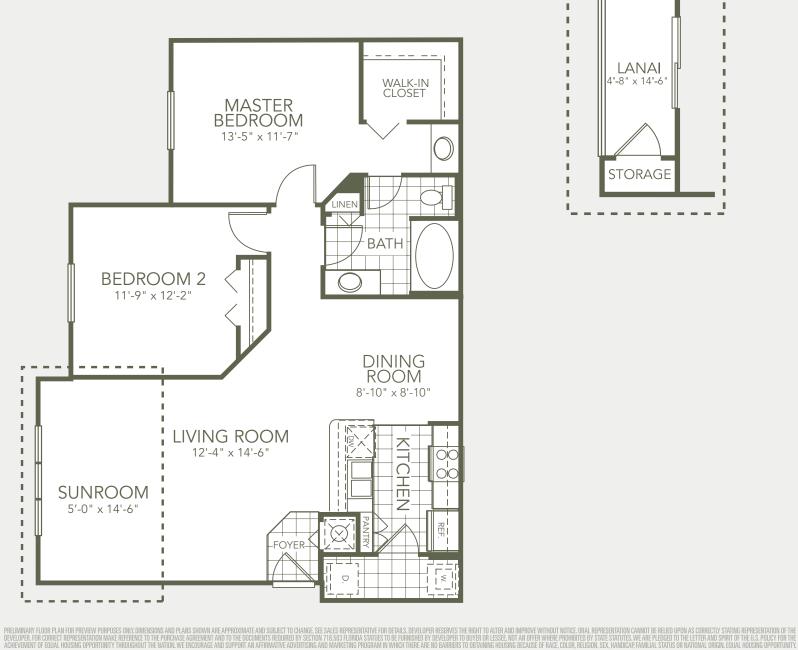

E 2 Bedroom, 2 Bath 1159 sq. ft. with Sunroom 1073 sq. ft. with Lanai

THE PALMS CLUB

D 2 Bedroom, 1 Bath 1093 sq. ft. with Sunroom 1018 sq. ft. with Lanai

**C** 1 Bedroom, 1 Bath 899 sq. ft. with Sunroom 840 sq. ft. with Lanai