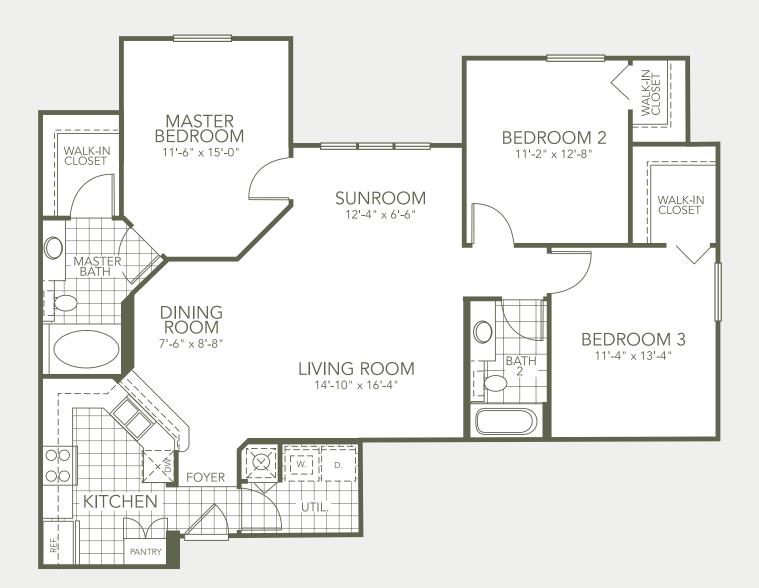

THE PALMS CLUB

H 3 Bedroom, 2 Bath 1362 sq. ft.

PRELIMINARY FLOOR PLAN FOR PREVIEW PURPOSES ONLY DIMENSIONS AND PLANS SHOWN ARE APPROXIMATE AND SUBJECT TO CHANGE. SEE SALES REPRESENTATIVE FOR DETAILS, DEVELOPER RESERVES THE RIGHT TO ALTER AND IMPROVE WITHOUT NOTICE. ORAL REPRESENTATION OF BELIED UPON AS CORRECTLY STATING REPRESENTATION OF THE DEVELOPER. DE CORRECT, DEVELOPER TO EXPLOYE OF THE UNIT OF ALTER SAND MARK EXPERIMENT AND TO THE DOCUMENT BY SECTION 18, 03 FLORIDA STATUES TO BE FUNDAMENT AND TO BE RELED UPON AS CORRECTLY STATING REPRESENTATION OF THE US. POLICY FOR THE ACTIVITY FOR DETAILS, DEVELOPER TO BUYER OR LESSEE, NOT AND OFFEW VHERE PROVIDED BY STATE STATISTICATION OF THE US. POLICY FOR THE ACTIVITY OF THE US. POLICY FOR THE STATIST STATEMES AND SARKET AND SARKET OF THE OWNER DECAUSE OF FOR THE COLOR DE STATIST STATUES AND ARKE REPRESENTATION OF THE US. POLICY FOR THE ACTIVITY OF THE US. POLICY FOR THE ACTIVITY