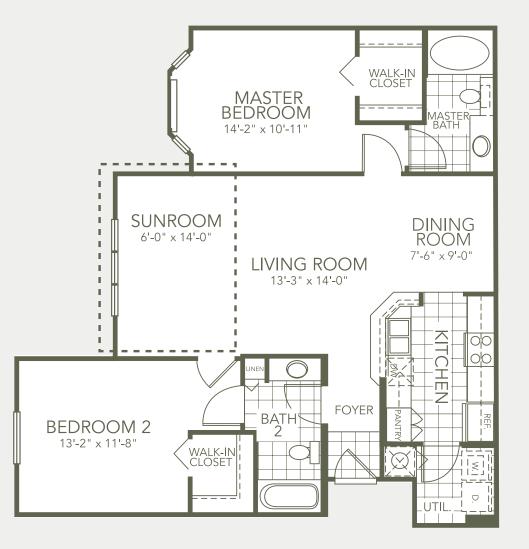

E 2 Bedroom, 2 Bath 1159 sq. ft. with Sunroom 1073 sq. ft. with Lanai

THE PALMS CLUB

D 2 Bedroom, 1 Bath 1093 sq. ft. with Sunroom 1018 sq. ft. with Lanai

**C** 1 Bedroom, 1 Bath 899 sq. ft. with Sunroom 840 sq. ft. with Lanai

PRELIMINARY FLOOR PLAN FOR PREVIEW PURPOSES ONLY DIMENSIONS AND PLANS SHOWN ARE APPROXIMATE AND SUBJECT TO CHANGE. SEE SALES REPRESENTATIVE FOR DETAILS, DEVELOPER RESERVES THE RIGHT TO ALTER AND IMPROVE WITHOUT NOTICE. ORAL REPRESENTATION OF BELIED UPON AS CORRECTLY STATING REPRESENTATION OF THE DEVELOPER. DE CORRECT, DEVELOPER TO EXPLOYE OF THE UNIT OF ALTER SAND MARK EXPERIMENT AND TO THE DOCUMENT BY SECTION 18, 03 FLORIDA STATUES TO BE FUNDAMENT AND TO BE RELED UPON AS CORRECTLY STATING REPRESENTATION OF THE US. POLICY FOR THE ACTIVITY FOR DETAILS, DEVELOPER TO BUYER OR LESSEE, NOT AND OFFEW VHERE PROVIDED BY STATE STATISTICATION OF THE US. POLICY FOR THE ACTIVITY OF THE US. POLICY FOR THE STATIST STATEMES AND SARKET AND SARKET OF THE OWNER DECAUSE OF FOR THE COLOR DE STATIST STATUES AND ARKE REPRESENTATION OF THE US. POLICY FOR THE ACTIVITY OF THE US. POLICY FOR THE ACTIVITY