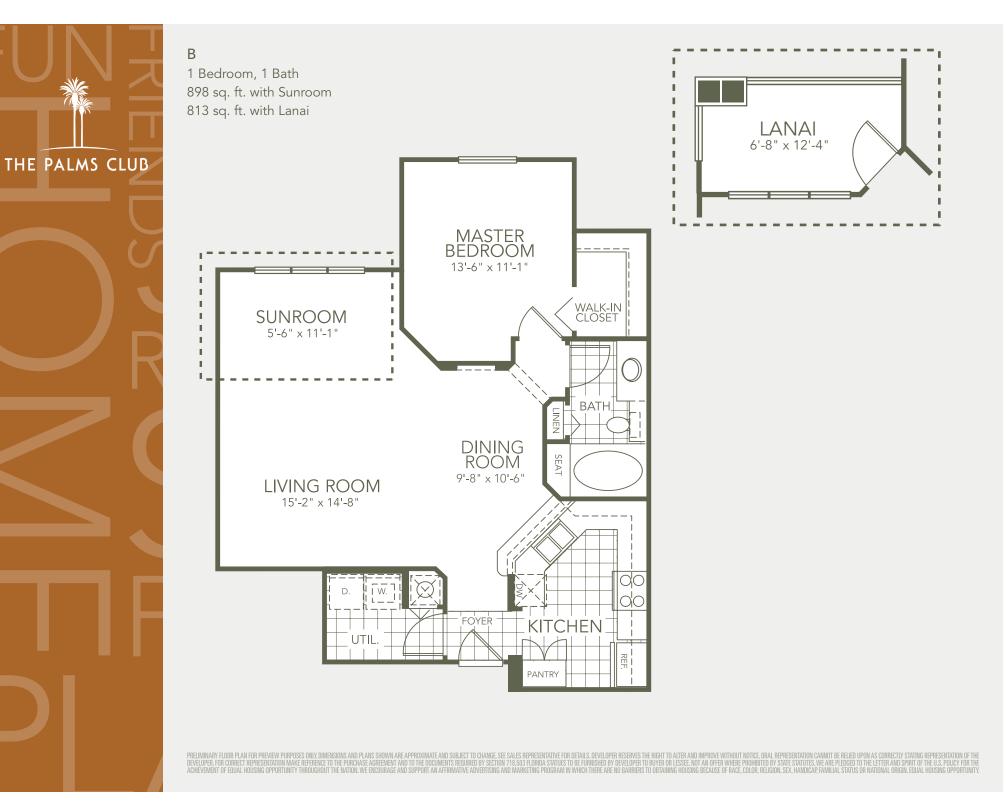

E 2 Bedroom, 2 Bath 1159 sq. ft. with Sunroom 1073 sq. ft. with Lanai

THE PALMS CLUB

D 2 Bedroom, 1 Bath 1093 sq. ft. with Sunroom 1018 sq. ft. with Lanai

**C** 1 Bedroom, 1 Bath 899 sq. ft. with Sunroom 840 sq. ft. with Lanai