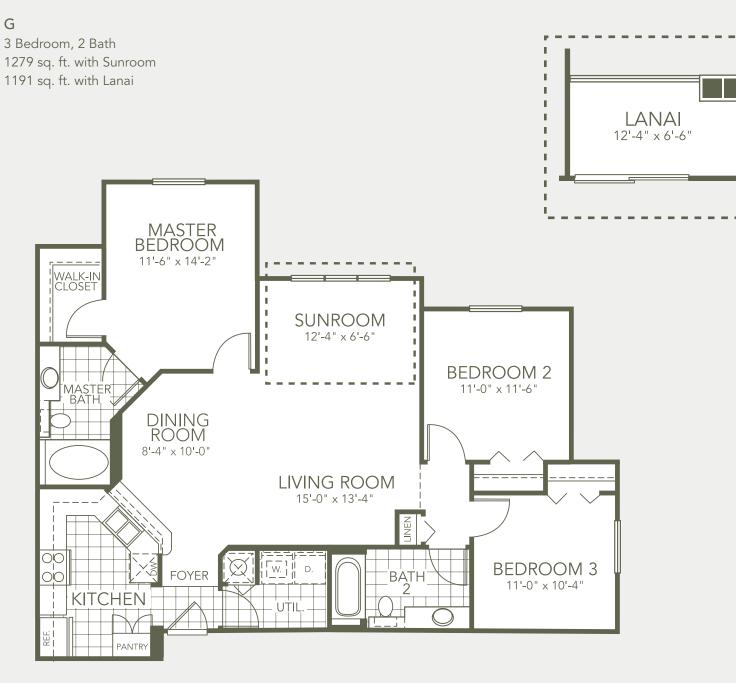

THE PALMS CLUB

H 3 Bedroom, 2 Bath 1362 sq. ft.

PRELIMINARY FLOOR PLAN FOR PREVIEW PURPOSES ONLY DIMENSIONS AND PLANS SHOWN ARE APPROXIMATE AND SUBJECT TO CHANGE. SEE SALES REPRESENTATIVE FOR DETAILS, DEVELOPER RESERVES THE RIGHT TO ALTER AND IMPROVE WITHOUT NOTICE. ORAL REPRESENTATION OF BELIED UPON AS CORRECTLY STATING REPRESENTATION OF THE DEVELOPER. DE CORRECT, DEVELOPER TO EXPLOYE OF THE UNIT OF ALTER SAND MARK EXPERIMENT AND TO THE DOCUMENT BY SECTION 18, 03 FLORIDA STATUES TO BE FUNDAMENT AND TO BE RELED UPON AS CORRECTLY STATING REPRESENTATION OF THE US. POLICY FOR THE ACTIVITY FOR DETAILS, DEVELOPER TO BUYER OR LESSEE, NOT AND OFFEW VHERE PROVIDED BY STATE STATISTICATION OF THE US. POLICY FOR THE ACTIVITY OF THE US. POLICY FOR THE STATIST STATEMES AND SARKET AND SARKET OF THE OWNER DECAUSE OF FOR THE COLOR DE STATIST STATUES AND ARKE REPRESENTATION OF THE US. POLICY FOR THE ACTIVITY OF THE US. POLICY FOR THE ACTIVITY