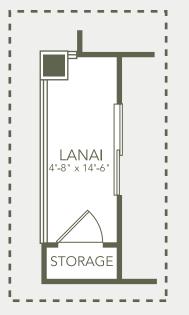

E 2 Bedroom, 2 Bath 1159 sq. ft. with Sunroom 1073 sq. ft. with Lanai

THE PALMS CLUB

D 2 Bedroom, 1 Bath 1093 sq. ft. with Sunroom 1018 sq. ft. with Lanai

**C** 1 Bedroom, 1 Bath 899 sq. ft. with Sunroom 840 sq. ft. with Lanai