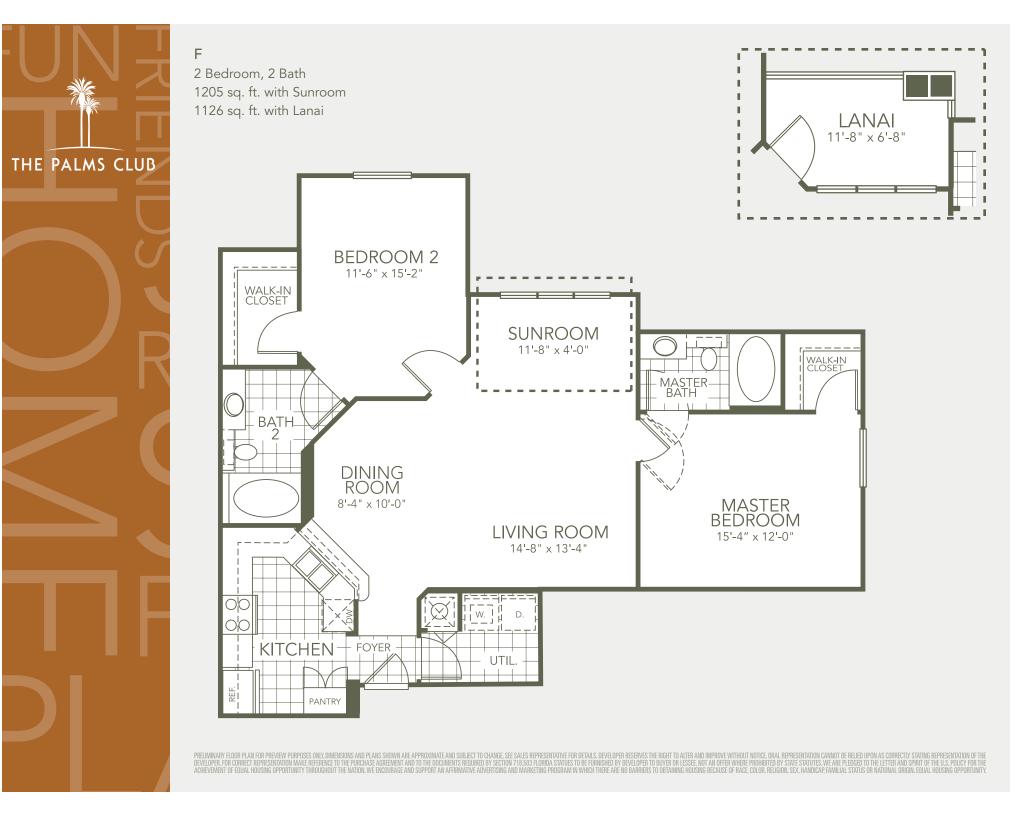

E 2 Bedroom, 2 Bath 1159 sq. ft. with Sunroom 1073 sq. ft. with Lanai

THE PALMS CLUB

D 2 Bedroom, 1 Bath 1093 sq. ft. with Sunroom 1018 sq. ft. with Lanai

**C** 1 Bedroom, 1 Bath 899 sq. ft. with Sunroom 840 sq. ft. with Lanai

PRELIMINARY FLOOR PLAN FOR PREVIEW PURPOSES ONLY DIMENSIONS AND PLANS SHOWN ARE APPROXIMATE AND SUBJECT TO CHANGE. SEE SALES REPRESENTATIVE FOR DETAILS, DEVELOPER RESERVES THE RIGHT TO ALTER AND IMPROVE WITHOUT NOTICE. ORAL REPRESENTATION OF BELIED UPON AS CORRECTLY STATING REPRESENTATION OF THE DEVELOPER. DE CORRECT, DEVELOPER TO EXPLOYE OF THE UNIT OF ALTER SAND MARK EXPERIMENT AND TO THE DOCUMENT BY SECTION 18, 03 FLORIDA STATUES TO BE FUNDAMENT AND TO BE RELED UPON AS CORRECTLY STATING REPRESENTATION OF THE US. POLICY FOR THE ACTIVITY FOR DETAILS, DEVELOPER TO BUYER OR LESSEE, NOT AND OFFEW VHERE PROVIDED BY STATE STATISTICATION OF THE US. POLICY FOR THE ACTIVITY OF THE US. POLICY FOR THE STATIST STATEMES AND SARKET AND SARKET OF THE OWNER DECAUSE OF FOR THE COLOR DE STATIST STATUES AND ARKE REPRESENTATION OF THE US. POLICY FOR THE ACTIVITY OF THE US. POLICY FOR THE ACTIVITY